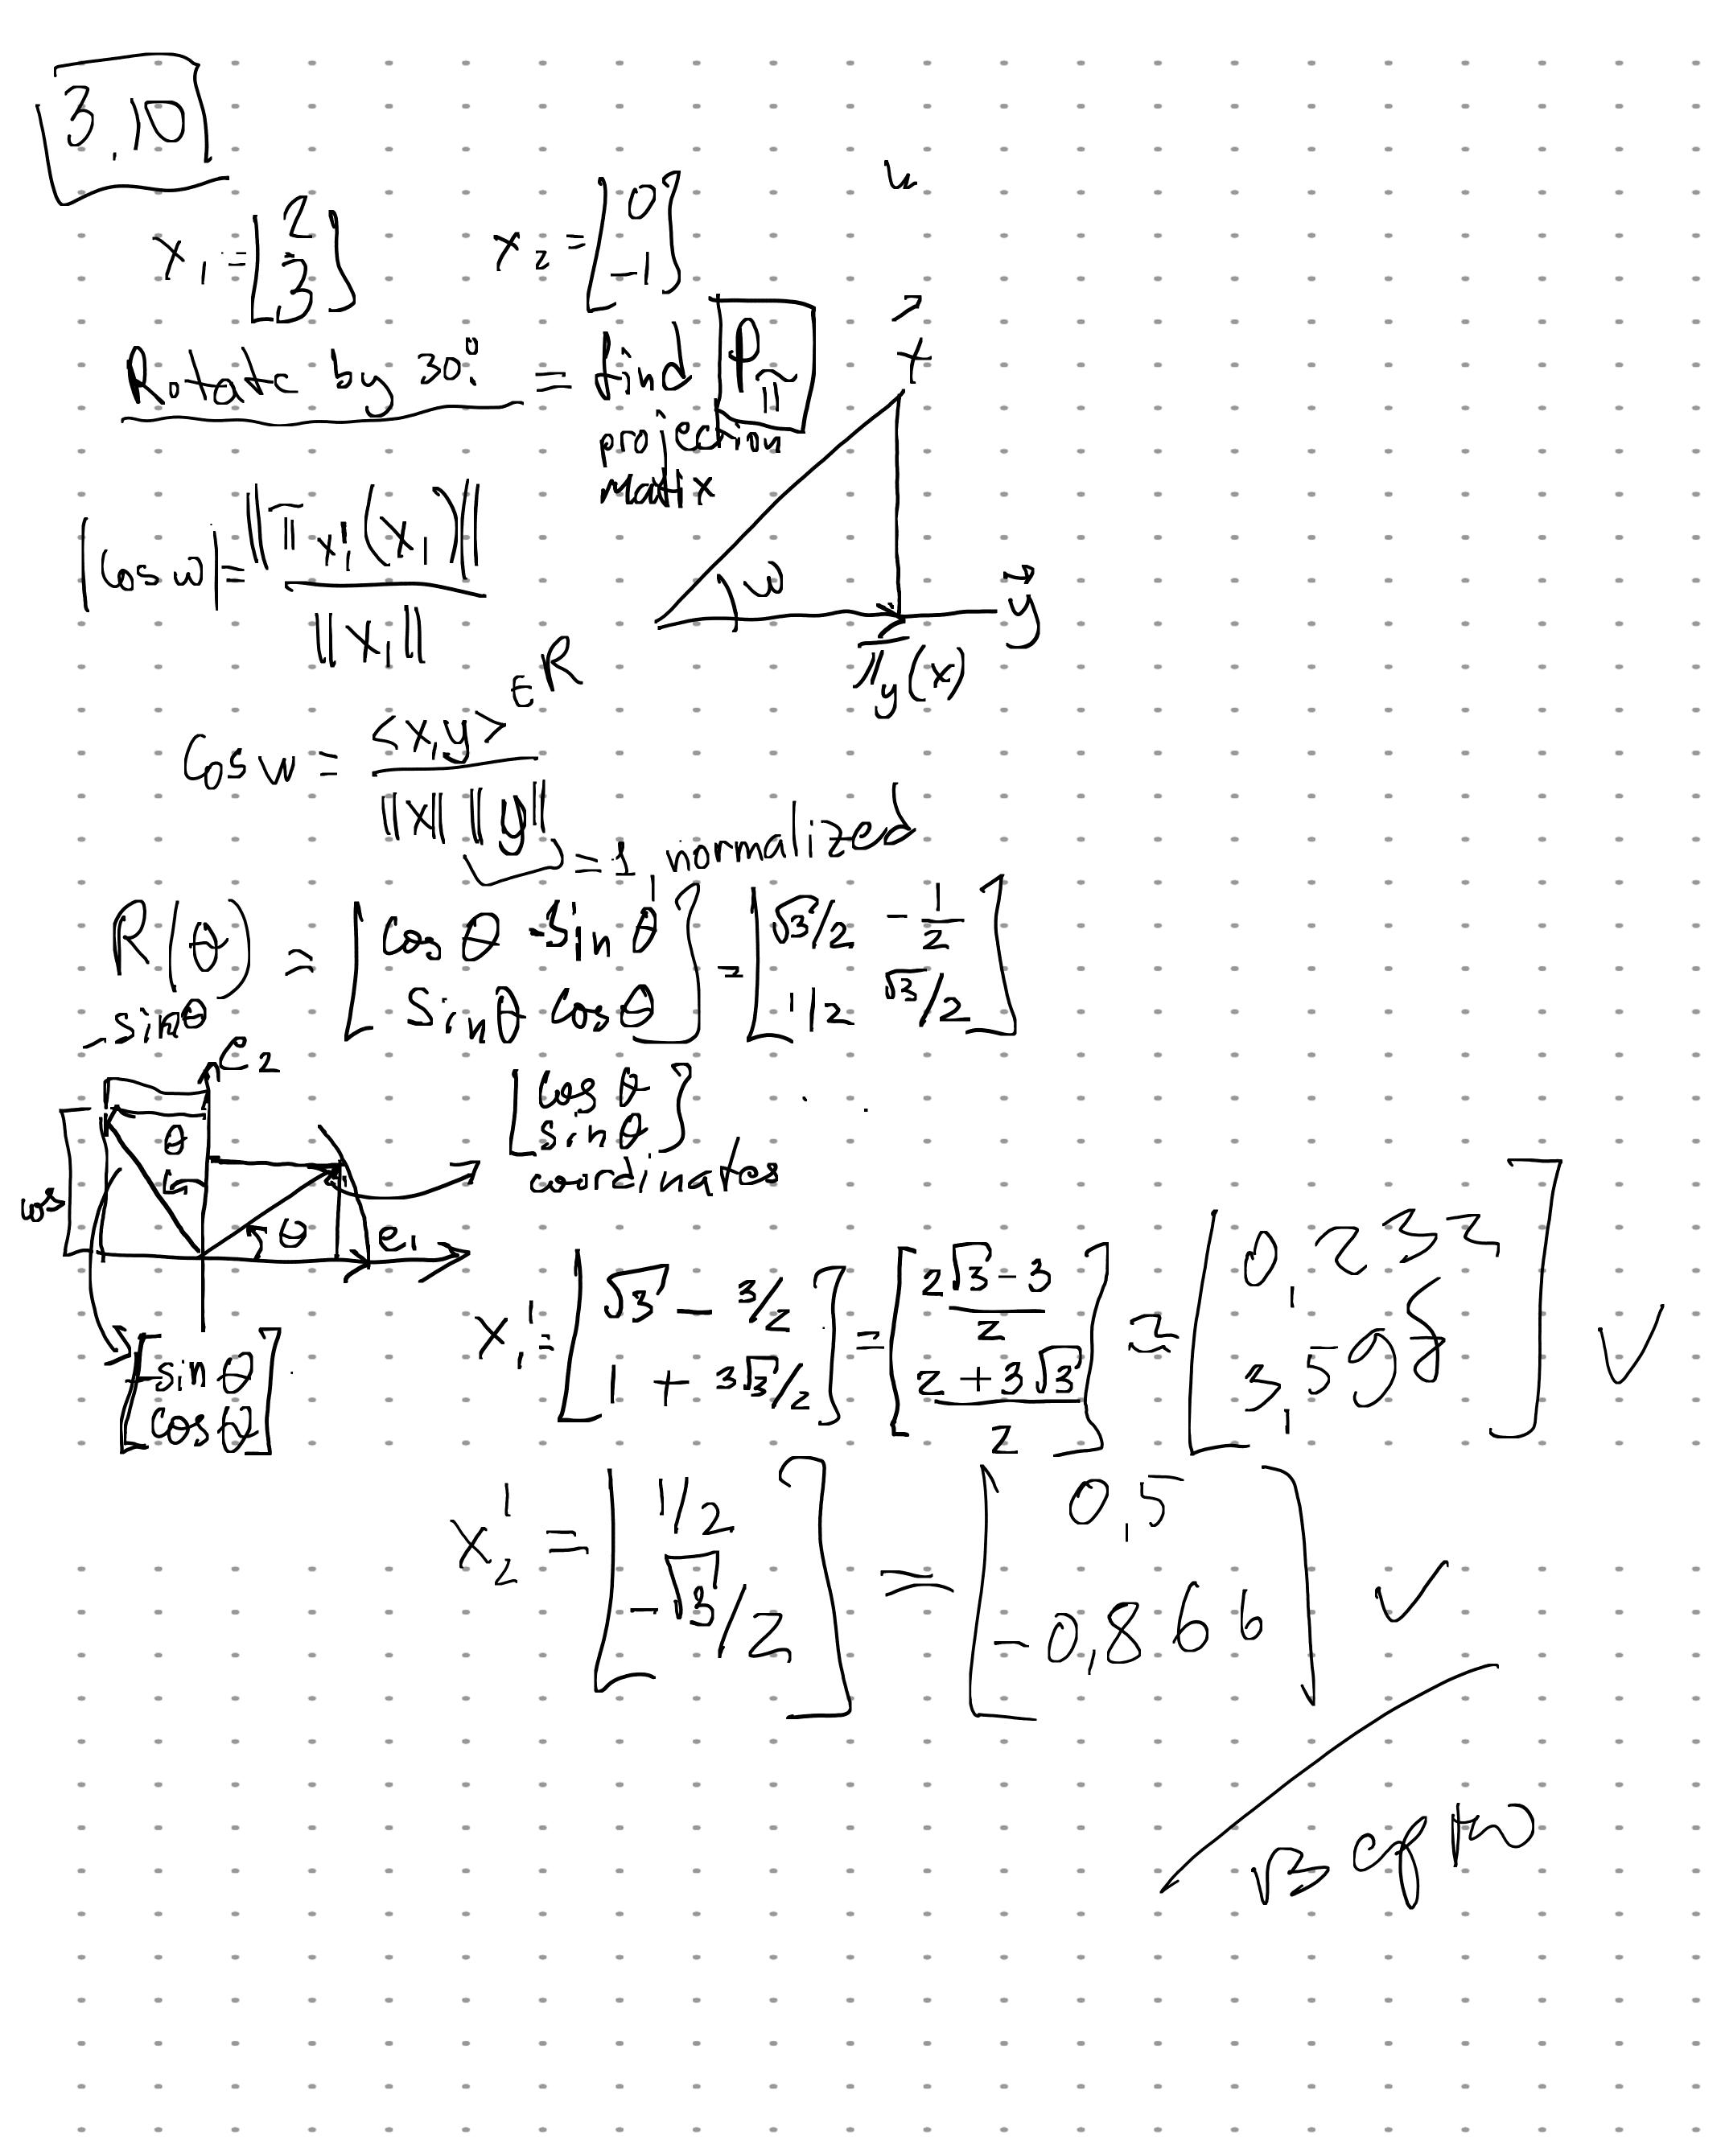

| + ||-5| + ||-5| + ||-5| + ||-5| + ||-5| + ||-5| + ||-5| + ||-5| + ||-5| + ||-5| + ||-5| + ||-5| + ||-5| + ||-5| + ||-5| + ||-5| + ||-5| + ||-5| + ||-5| + ||-5| + ||-5| + ||-5| + ||-5| + ||-5| + ||-5| + ||-5| + ||-5| + ||-5| + ||-5| + ||-5| + ||-5| + ||-5| + ||-5| + ||-5| + ||-5| + ||-5| + ||-5| + ||-5| + ||-5| + ||-5| + ||-5| + ||-5| + ||-5| + ||-5| + ||-5| + ||-5| + ||-5| + ||-5| + ||-5| + ||-5| + ||-5| + ||-5| + ||-5| + ||-5| + ||-5| + ||-5| + ||-5| + ||-5| + ||-5| + ||-5| + ||-5| + ||-5| + ||-5| + ||-5| + ||-5| + ||-5| + ||-5| + ||-5| + ||-5| + ||-5| + ||-5| + ||-5| + ||-5| + ||-5| + ||-5| + ||-5| + ||-5| + ||-5| + ||-5| + ||-5| + ||-5| + ||-5| + ||-5| + ||-5| + ||-5| + ||-5|$$

$$\frac{||\mathbf{z}||}{||\mathbf{z}||} = \frac{1}{2} \frac{||\mathbf{z}||}{||\mathbf{z}||} = \frac{1$$