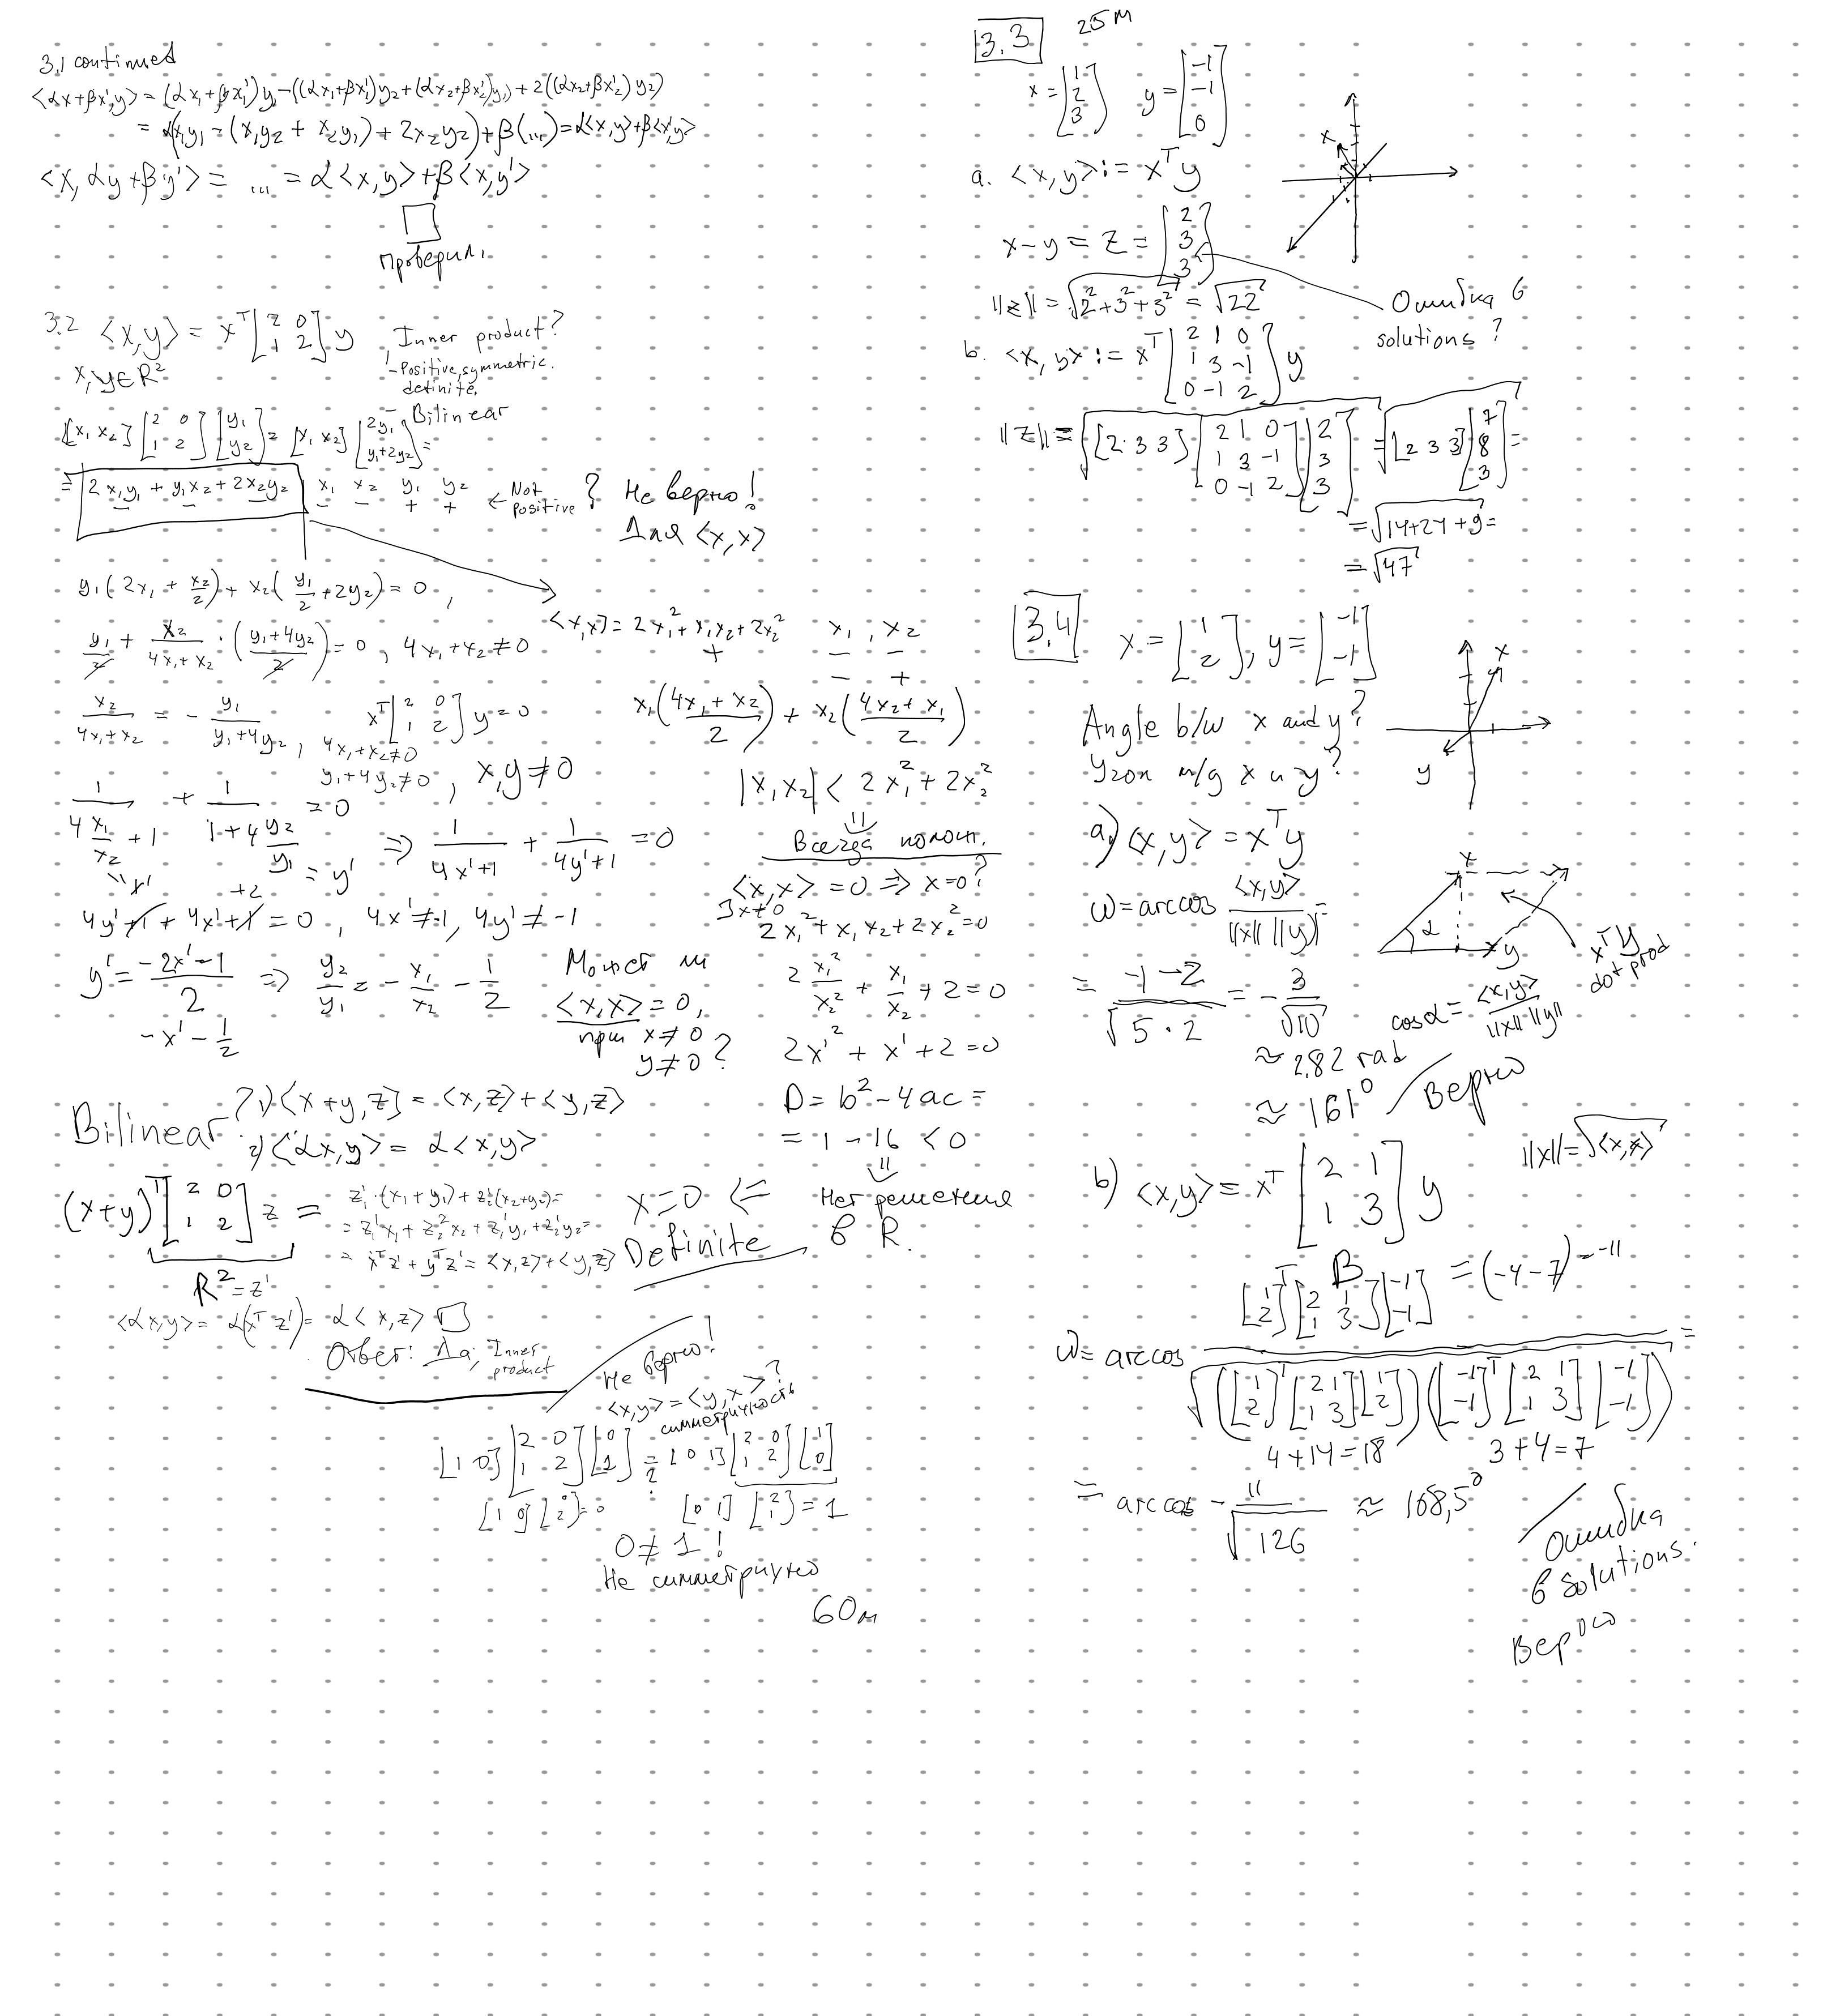

$$|3.5b| = |(x,0) = ||T_0(x) - || = ||-5| - ||-5| + ||-5| - || = ||-5| - ||-5| + ||-5| - ||-5| + ||-5| - ||-5| + ||-5| - ||-5| + ||-5| - ||-5| + ||-5| - ||-5| + ||-5| - ||-5| + ||-5| - ||-5| + ||-5| - ||-5| + ||-5| - ||-5| + ||-5| - ||-5| + ||-5| - ||-5| + ||-5| - ||-5| + ||-5| - ||-5| + ||-5| - ||-5| + ||-5| - ||-5| + ||-5| - ||-5| + ||-5| - ||-5| + ||-5| - ||-5| + ||-5| - ||-5| + ||-5| - ||-5| + ||-5| - ||-5| + ||-5| - ||-5| + ||-5| - ||-5| + ||-5| - ||-5| + ||-5| - ||-5| + ||-5| - ||-5| + ||-5| + ||-5| - ||-5| + ||-5| + ||-5| + ||-5| + ||-5| + ||-5| + ||-5| + ||-5| + ||-5| + ||-5| + ||-5| + ||-5| + ||-5| + ||-5| + ||-5| + ||-5| + ||-5| + ||-5| + ||-5| + ||-5| + ||-5| + ||-5| + ||-5| + ||-5| + ||-5| + ||-5| + ||-5| + ||-5| + ||-5| + ||-5| + ||-5| + ||-5| + ||-5| + ||-5| + ||-5| + ||-5| + ||-5| + ||-5| + ||-5| + ||-5| + ||-5| + ||-5| + ||-5| + ||-5| + ||-5| + ||-5| + ||-5| + ||-5| + ||-5| + ||-5| + ||-5| + ||-5| + ||-5| + ||-5| + ||-5| + ||-5| + ||-5| + ||-5| + ||-5| + ||-5| + ||-5| + ||-5| + ||-5| + ||-5| + ||-5| + ||-5| + ||-5| + ||-5| + ||-5| + ||-5| + ||-5| + ||-5| + ||-5| + ||-5| + ||-5| + ||-5| + ||-5| + ||-5| + ||-5| + ||-5| + ||-5| + ||-5| + ||-5| + ||-5| + ||-5| + ||-5| + ||-5| + ||-5| + ||-5| + ||-5| + ||-5| + ||-5| + ||-5| + ||-5| + ||-5| + ||-5| + ||-5| + ||-5| + ||-5| + ||-5| + ||-5| + ||-5| + ||-5| + ||-5| + ||-5| + ||-5| + ||-5| + ||-5| + ||-5| + ||-5| + ||-5| + ||-5| + ||-5| + ||-5| + ||-5| + ||-5| + ||-5| + ||-5| + ||-5| + ||-5| + ||-5| + ||-5| + ||-5| + ||-5| + ||-5| + ||-5| + ||-5| + ||-5| + ||-5| + ||-5| + ||-5| + ||-5| + ||-5| + ||-5| + ||-5| + ||-5| + ||-5| + ||-5| + ||-5| + ||-5| + ||-5| + ||-5| + ||-5| + ||-5| + ||-5| + ||-5| + ||-5| + ||-5| + ||-5| + ||-5| + ||-5| + ||-5| + ||-5| + ||-5| + ||-5| + ||-5| + ||-5| + ||-5| + ||-5| + ||-5| + ||-5| + ||-5| + ||-5| + ||-5| + ||-5| + ||-5| + ||-5| + ||-5| + ||-5| + ||-5| + ||-5| + ||-5| + ||-5| + ||-5| + ||-5| + ||-5| + ||-5| + ||-5| + ||-5| + ||-5| + ||-5| + ||-5| + ||-5| + ||-5| + ||-5| + ||-5| + ||-5| + ||-5| + ||-5| + ||-5| + ||-5| + ||-5|$$

$$\frac{||\mathbf{z}||}{||\mathbf{z}||} = \frac{1}{2} \frac{||\mathbf{z}||}{||\mathbf{z}||} = \frac{1$$